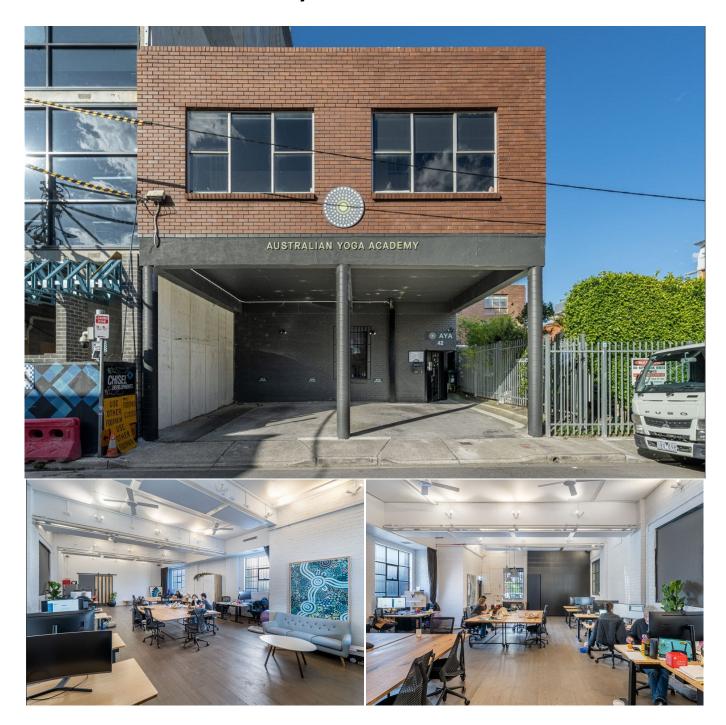

## **HEART OF PRAHRAN - STUNNING OPEN-PLAN COMMERCIAL SPACE**

Located in the heart of Prahran, a short walk to Chapel Street, this stunning ground floor commercial space is sure to impress. Will suit a range of uses (STCA).

- > Great natural light
- > Beautifully refurbished throughout
- > Ample modern amenities (kitchenette & bathroom)
- > Timber flooring
- > Stunning New York style steel windows
- > Building AREA: 140m2 (approx.)

Well serviced by public transport and parking close by. For further information contact exclusive agents MIGLIC DEAN

| Contract type                     | Lease                            |
|-----------------------------------|----------------------------------|
| Property Type                     | Industrial/Warehouse, Commercial |
| Price                             | Under offer                      |
| Katherine Dean<br>Owner Principal | 0437 254 462                     |