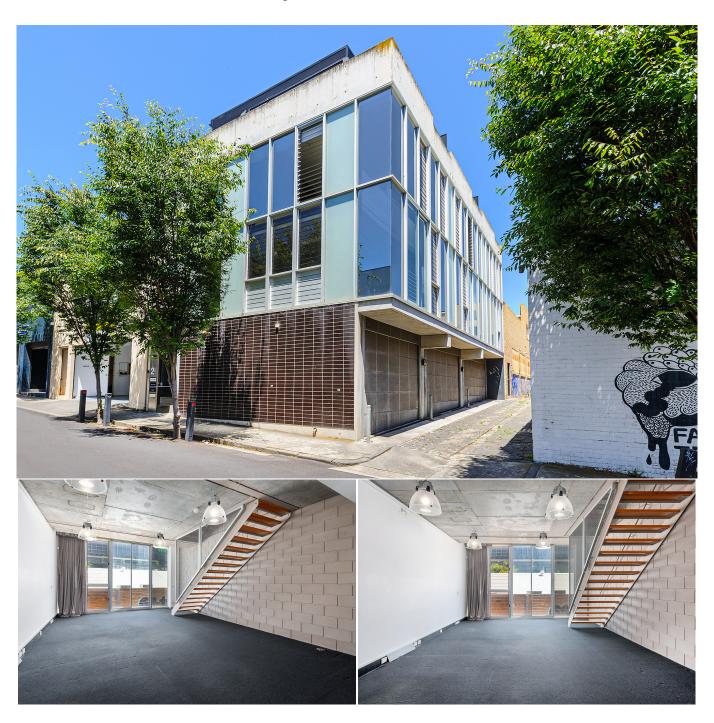

## **UBER-COOL SOUTH MELBOURNE -WITH LARGE CAR SPACE**

Uber-cool 3 level warehouse-style office/studio space available for lease in the heart of South Melbourne.

- > Polished concrete floors
- > Heating and cooling
- > Private rooftop balcony
- > Kitchenette
- > Bathroom with end-of-trip facilities
- > 1 extra large car space with storage
- > Building area: 100 m2 (approx.)

Literally metres from Clarendon & Coventry Streets and a stone's throw to the wonderful backstreet warehouse café St Ali, this is one not to be missed.

| Contract type                     | Lease                           |
|-----------------------------------|---------------------------------|
| Property Type                     | Offices, Commercial             |
| Price                             | \$32,960 p.a. + GST + outgoings |
| Katherine Dean<br>Owner Principal | 0437 254 462                    |