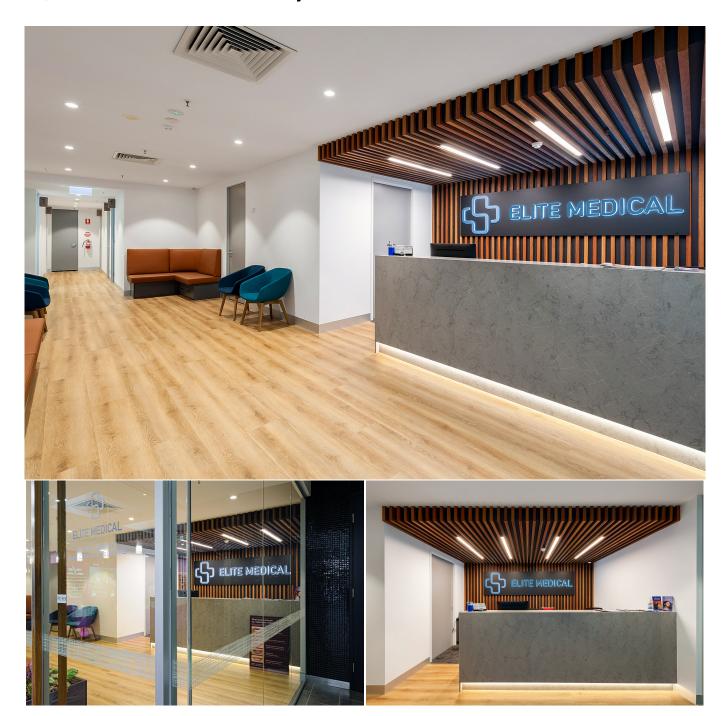

## **TOORAK MEDICAL - A HEATHLY INVESTMENT**

Miglic Dean is delighted to present to the market this securely-leased medical premises located in the prestigious Toorak Place in the heart of Toorak village.

- > Leased to Toorak Healthcare Pty Ltd trading as Elite Medical
- > Lease term of seven (7) years (commenced Nov 21) with two further terms of seven (7) years
- > Currently returning \$82,400 per annum + GST + outgoings
- > Fixed annual increases of 3% and market review at option(s)
- > Brand-new tenant fitout
- > Consultation rooms, waiting rooms & associated spaces
- > Excellent Toorak Place underground customer parking
- > Brilliant location serviced by Toorak Rd tram and Hawksburn station nearby
- > AREA: 189m2 (approx.)

Located In close proximity to Vicland Property Group's \$600M Commercial and Retail development (with ground floor anchor tenant Coles), this is super investment and one not to be missed.

For further information or to arrange an inspection contact exclusive agents Miglic Dean.