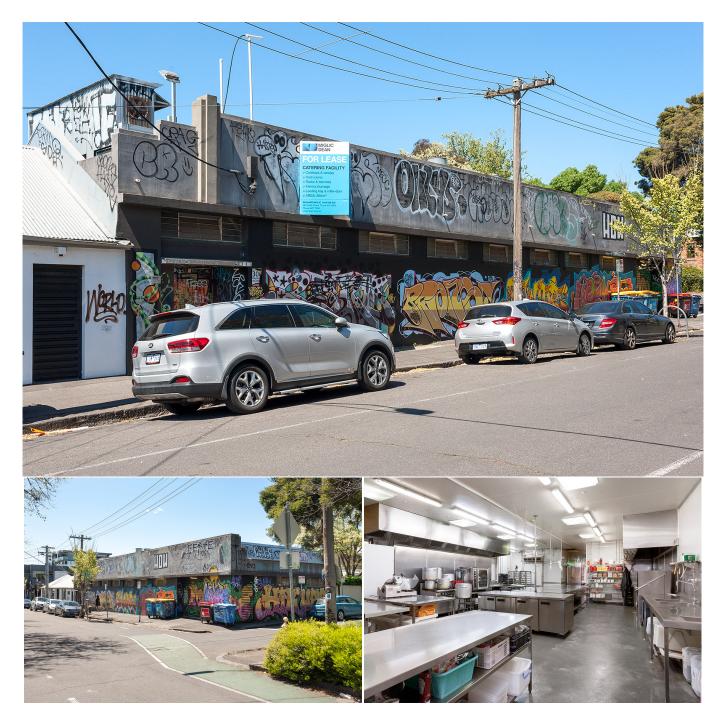

## Leased 300 Napier Street, Fitzroy VIC

## FITZROY COMMERCIAL KITCHEN

Boasting a high quality, modern food premises fit-out, compact and complete, this purposebuilt facility comes fully equipped for a new operator to hit the ground running in a very central inner-city location.

Features include:

- > 3-phase power
- > Cooktops and extraction
- > Internal drainage >
- > Refrigerated containers & freezer
- > Racks & benches
- > Loading bay with roller-door access
- > Built-in offices on/ control room
- > BUILDING AREA: 260m2 (approximately)