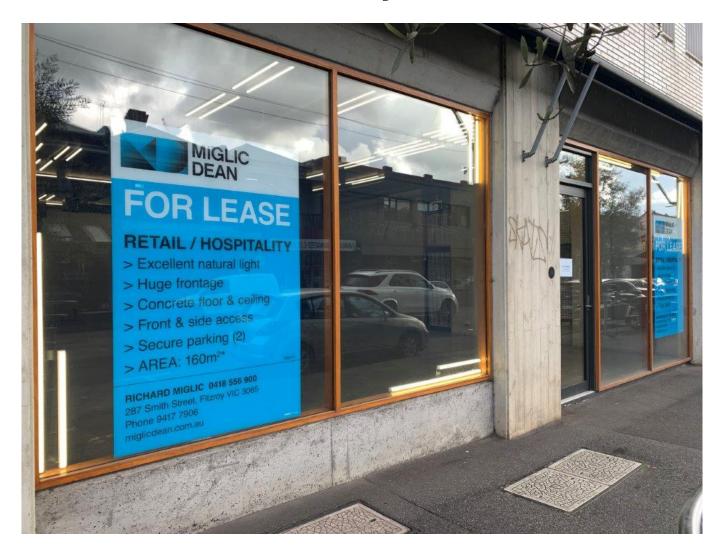

## 9 Smith Street, Fitzroy VIC

## **PRIME RETAIL - HUGE FRONTAGE**

Located in the gateway to Fitzroy and Collingwood, this amazing, sublime retail / hospitality space offers a blank canvas of exceptional quality for the astute operator, with the convenience of secure undercover parking (for 2 cars) and a huge street frontage to help put your business on the map.

## Features include:

- > Excellent natural light
- > Very wide frontage to Smith St
- > Concrete floor and concrete ceiling
- > Grease-trap & gas connections available
- > AREA: 160m2 (approximately)
- > Available: early 2022