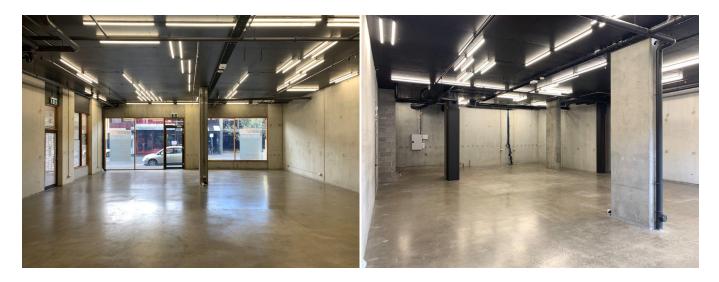

## **PRIME RETAIL - HUGE FRONTAGE**

Located in the gateway to Fitzroy and Collingwood, this amazing, sublime retail / hospitality space offers a blank canvas of exceptional quality for the astute operator, with the convenience of secure undercover parking (for 2 cars) and a huge street frontage to help put your business on the map.

## Features include:

- > Excellent natural light
- > Very wide frontage to Smith St
- > Concrete floor and concrete ceiling
- > Grease-trap & gas connections available
- > AREA: 160m2 (approximately)
- > Available: early 2022