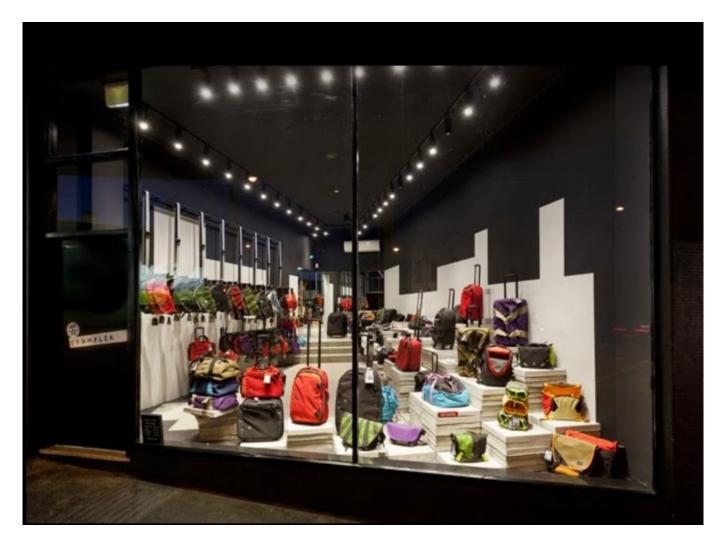

## 2 SHOPS - PRIME CORNER RETAIL OPPORTUNITY

Boasting a prominent corner location where Smith St meets Gertrude St, this well-appointed retail showroom comprises two (2) shops of 40m2 each, currently interlinked, and presents an unparalleled opportunity to plant your business firmly in Fitzroy's tightly-held retail precinct.

## Features include:

- > Great natural light
- > Amazing exposure for your business
- > Concrete floor
- > Ample amenities
- > 85 Smith St: 40m2
- > 87 Smith St: 40m2
- > TOTAL AREA: 80m2 (approximately)