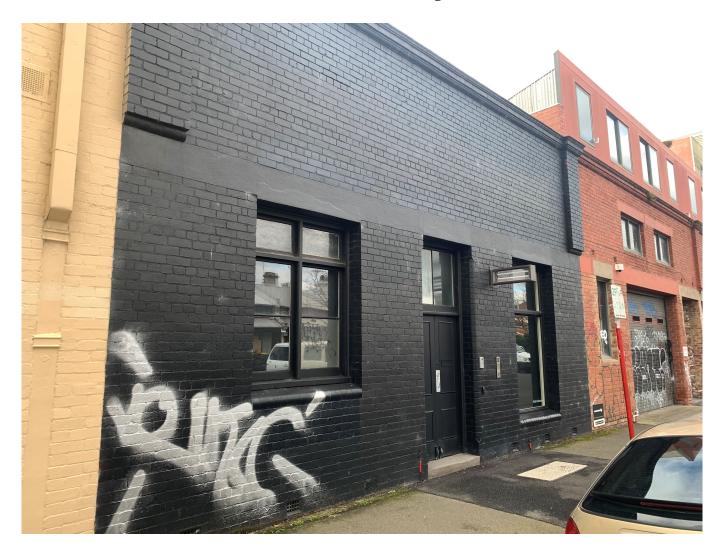

## STUNNING SHOWROOM / WAREHOUSE & OFFICE - FITZROY CREATIVE SPACE

Flooded with natural light and located only meters from the heart of cosmopolitan Brunswick Street, this large open-plan creative space boasts a bold and impressive facade to Victoria Street, rear access via laneway and offers an A-grade location for your business.

## Features include:

- > Excellent natural light
- > Second entrance at rear of building
- > Wide frontage to Victoria Street
- > Ground & sealed concrete floor
- > Lined ceiling
- > Updated modern amenities
- > AREA: 260m2 (approximately)