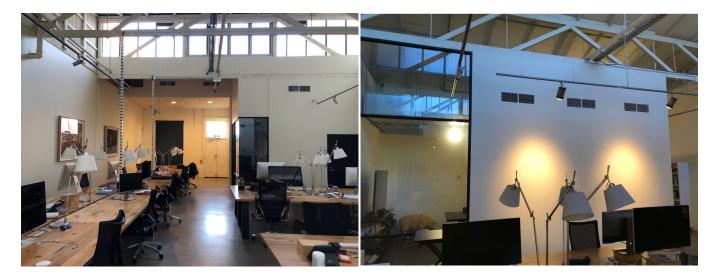

## STUNNING SHOWROOM / WAREHOUSE & OFFICE - FITZROY CREATIVE SPACE

Flooded with natural light and located only meters from the heart of cosmopolitan Brunswick Street, this large open-plan creative space boasts a bold and impressive facade to Victoria Street, rear access via laneway and offers an A-grade location for your business.

## Features include:

- > Excellent natural light
- > Second entrance at rear of building
- > Wide frontage to Victoria Street
- > Ground & sealed concrete floor
- > Lined ceiling
- > Updated modern amenities
- > AREA: 260m2 (approximately)