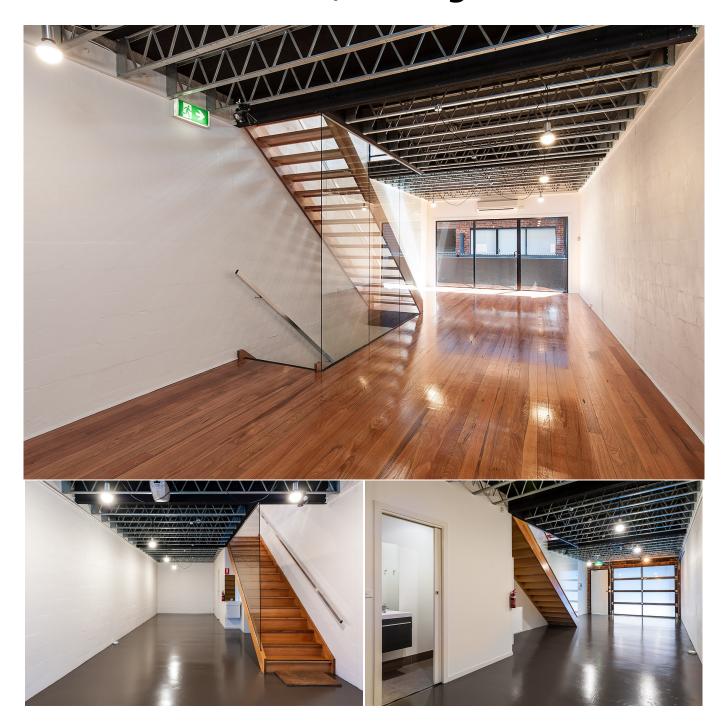

## LIGHT-FILLED WAREHOUSE-STYLE SPACE

This stunning warehouse-style space nestled in the backstreets of Collingwood is one not to be missed! Located in close proximity to an array of cafes and eateries and only a short walk to Gertrude and Smith Streets.

Set over three levels with automated tilt door access on the ground floor and the 1st and 2nd floors featuring timber flooring and balconies on each level (an ideal breakout space or soak up some sun with a coffee).

## Features include:

- > Great natural light
- > Air-conditioning & heating
- > Data cabling
- > Kitchenette & Bathroom
- > Ground floor warehousing
- > Automated tilt-door with vehicle access in & out
- > Balconies on 1st and 2nd floors
- > Security system
- > NBN
- > Immaculately maintained
- > AREA: 160m2 (approximately)
- > Available: NOW