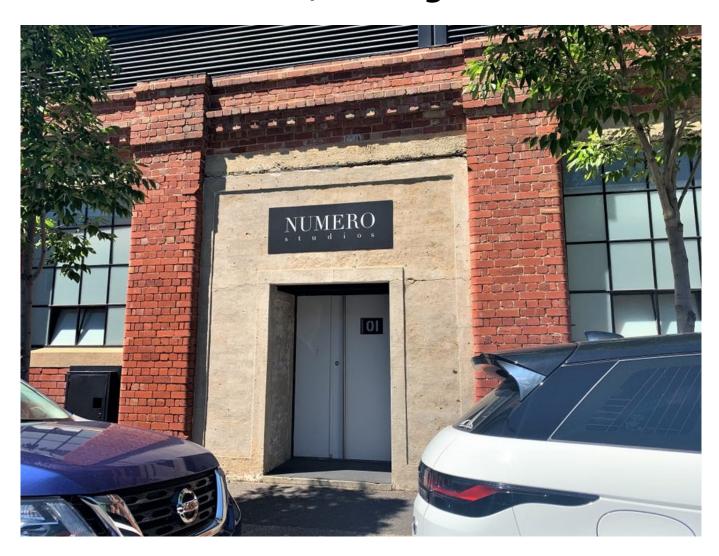

## COLLINGWOOD WAREHOUSE-STYLE - GENEROUS RENT FREE INCENTIVES AVAILABLE

With a beautifully restored façade and magnificent entrance door from Down Street, together with stunning natural light from the New York-style windows facing the street, this stunning warehouse space is one not to be missed.

Set over three levels with automated tilt door access on the ground floor and the 1st and 2nd floors featuring timber flooring and balconies on each level.