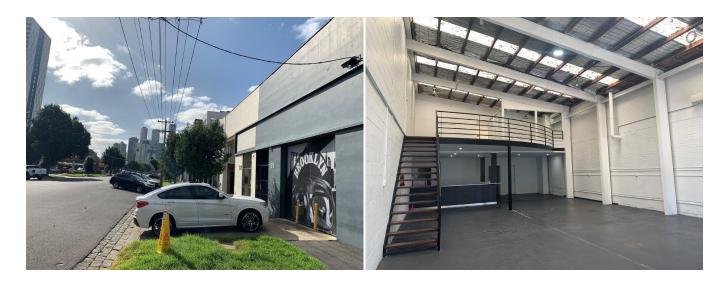

## Features include:

- > Roller-door access & driveway
- > Glass wall inside roller-door
- > Spacious ground floor
- > High clearance
- > First floor offices & amenities
- > 3-phase power
- > Abundant street parking (metered)
- > Ground floor: 192m2 (approximately)
- > First floor: 75m2 (approximately)
- > TOTAL BUILDING AREA: 267m2 (approximately)