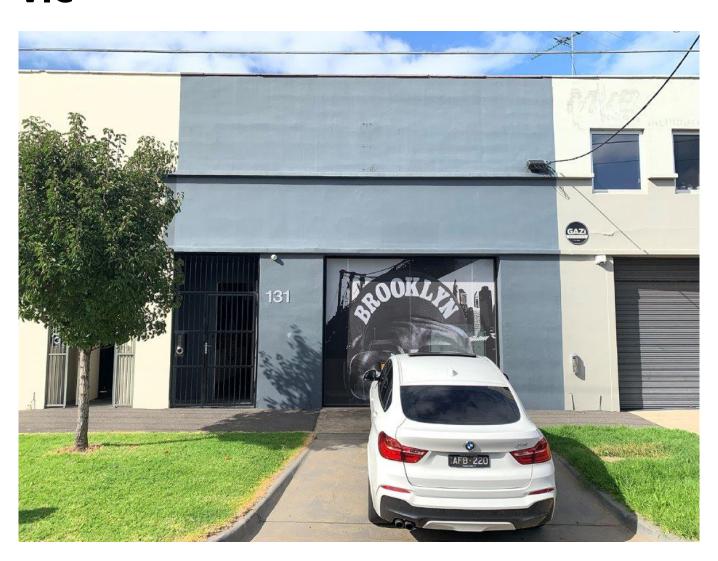

## 131 Buckhurst Street, South Melbourne VIC

## **SOUTH MELBOURNE CENTRAL**

Strategically located only moments from the CBD, this recently refurbished and well-appointed commercial premises boasts excellent street parking on a wide city-fringe street in close proximity to the CBD and is ready for business.

## Features include:

- > Roller-door access & driveway
- > Glass wall inside roller-door
- > Spacious ground floor
- > High clearance
- > First floor offices & amenities
- > 3-phase power
- > Abundant street parking (metered)
- > Ground floor: 192m2 (approximately)
- > First floor: 75m2 (approximately)
- > TOTAL BUILDING AREA: 267m2 (approximately)