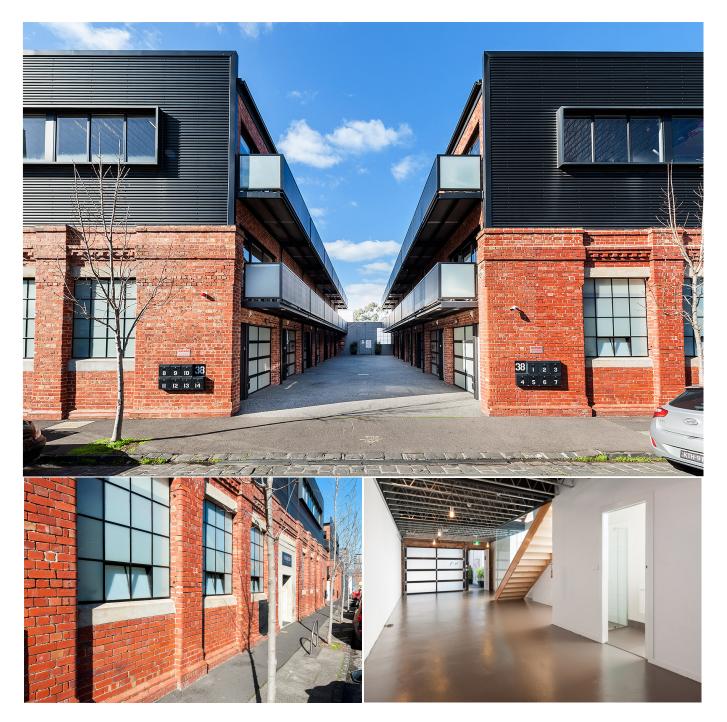

## Leased 28 Down Street, Collingwood VIC

## STUNNING COMMERCIAL WAREHOUSE CONVERSION

Down Street, Collingwood is the place of preference for innovative and creative small business, with literally dozens of new and exciting businesses within this boutique development of 28 warehouse-style spaces. Each space is set over three levels with automated tilt door access on the ground floor and the 1st and 2nd floors featuring timber flooring and balconies on each level (an ideal breakout space).

Features include:

- > Great natural light
- > Air-conditioning & heating
- > Data cabling
- > Kitchenette & Bathroom
- > Ground floor warehousing
- > Automated tilt-door with vehicle access in & out
- > Balconies on 1st and 2nd floors
- > Security system
- > NBN
- > AREA: 160m2 320m2 (approximately)
- > Available: NOW