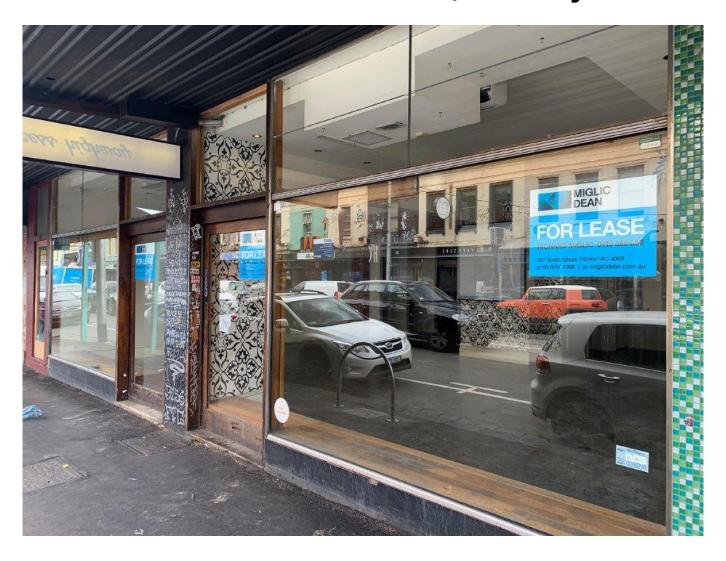

## **RETAIL OPPORTUNITY - HEART OF BRUNSWICK STREET**

This brilliantly located double-shopfront presents an unparalleled opportunity to plant your business firmly within Fitzroy's tightly-held retail landscape, and right in the very heart of Brunswick Street's retail & hospitality precinct.

## Features include:

- > Great natural light
- > Wide frontage (10m approximately)
- > Excellent exposure for your business
- > Concrete shop floor
- > Ample amenities
- > Rear access and on-site parking
- > GROUND FLOOR: 120m2 (approximately)
- > STORAGE: 60m2 (approximately)
- > Available: NOW