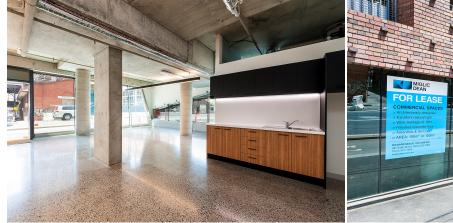

## Features include:

- > Designed by award-winning John Wardle Architects
- > Excellent natural light (glass facade)
- > Stunning architectural lighting
- > Concrete floor polished
- > Air-conditioning & heating
- > Excellent exposure to Wellington Street
- > Ample amenities (private kitchenette and bathroom with each tenancy)
- > Secure on-site parking (1) available
- > AREA AVAILABLE: 120m2 (approximately)
- > Available: NOW