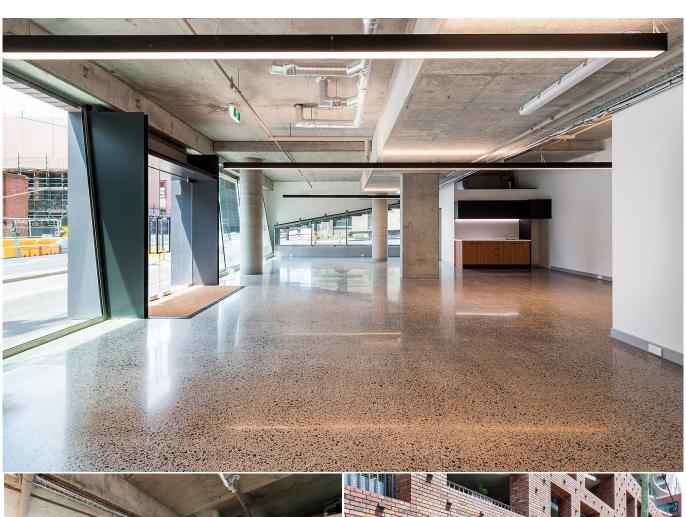

## **CUTTING-EDGE, BRAND-NEW COMMERCIAL TENANCY - ONLY 1 LEFT!!**

Rising from a distinctive island site in close proximity to vibrant Smith and Gertrude Streets, and to the CBD, Holme is a place of sanctuary in the heart of Collingwood - architecturally designed and built.

## Features include:

- > Designed by award-winning John Wardle Architects
- > Excellent natural light (glass facade)
- > Stunning architectural lighting
- > Concrete floor polished
- > Air-conditioning & heating
- > Excellent exposure to Wellington Street
- > Ample amenities (private kitchenette and bathroom with each tenancy)
- > Secure on-site parking (1) available
- > AREA AVAILABLE: 120m2 (approximately)
- > Available: NOW