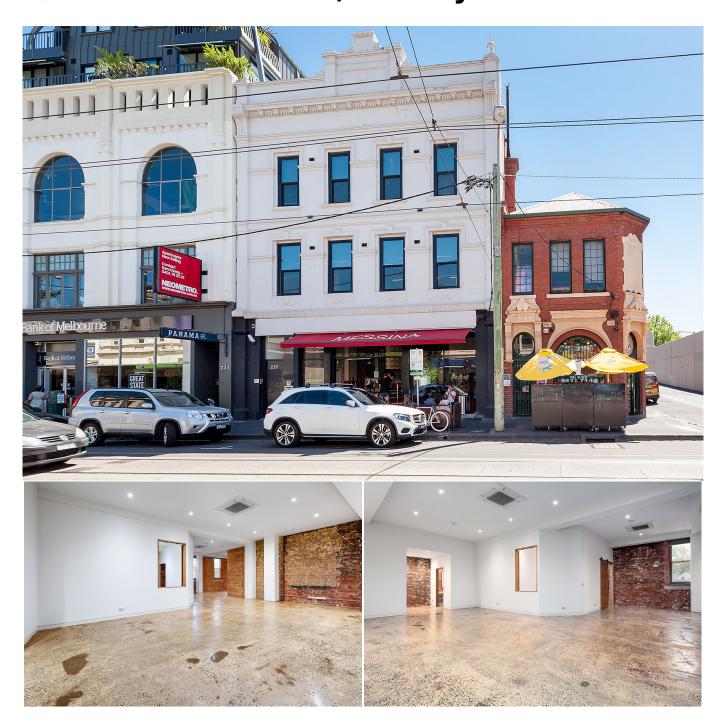

## 2/237 Smith Street, Fitzroy VIC

## **EXPANSIVE WAREHOUSE APARTMENT OVER HALF A LEVEL!**

Absolutely stunning warehouse conversion on Smith Street in Fitzroy. Spectacular high ceilings, exposed brickwork, polished concrete floors and great natural light throughout, this is a property not to be missed. Ideally located in the culinary and creative precinct of Fitzroy and just a short ride to the CBD.

## Features:

- > Fabulous cook's kitchen with 90cm stainless steel oven/gas cooktop and dishwasher
- > Huge open plan living
- > One large master bedroom with a fabulous walk in robe
- > 2nd bedroom (or study/lounge) see floor plan
- > Beautiful bathroom/ensuite off master bedroom
- > High-end fixtures and fittings throughout
- > Heating and air-conditioning
- > Powder room and Separate Laundry
- > Secure intercom entry
- > Secure undercover car space