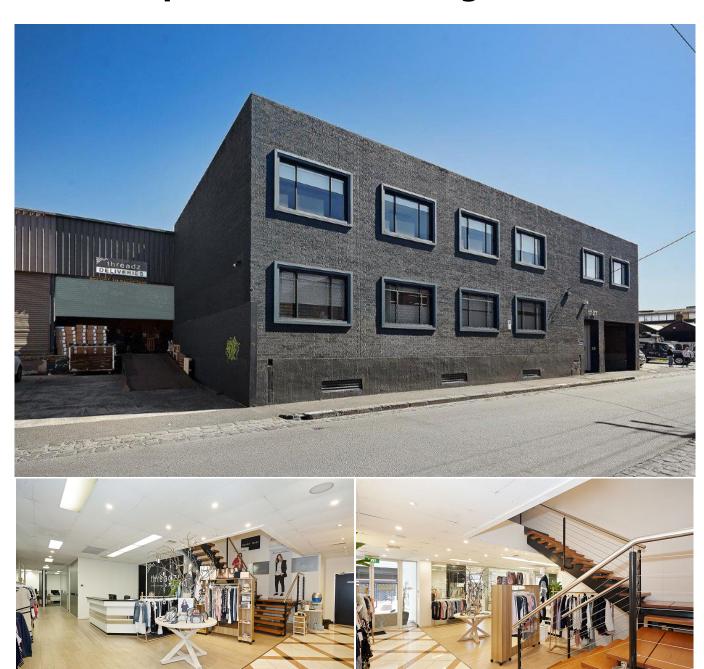

## 17-27 Rupert Street, Collingwood VIC

## **SHOWROOM, OFFICE & WAREHOUSE WITH ABUNDANT PARKING (23)**

1,500m2 of strategically located flexible floor-space in Collingwood, in close proximity to Victoria Parade, trains, trams and freeways & the CBD, this commanding and substantial office, showroom & warehouse complex comes equipped with abundant secure undercover on-site parking (23 basement car spaces), huge loading bay, and offers a high quality blank canvas with a conveniently flexible floorplan.

## Features include:

- > Substantial loading bay & roller-door access
- > OFFICE / SHOWROOM: 800m2 (approximately)
- > HIGH-CLEARANCE WAREHOUSE: 700m2 (approximately)
- > 23 secure undercover car spaces
- > TOTAL BUILDING AREA: 1,500m2