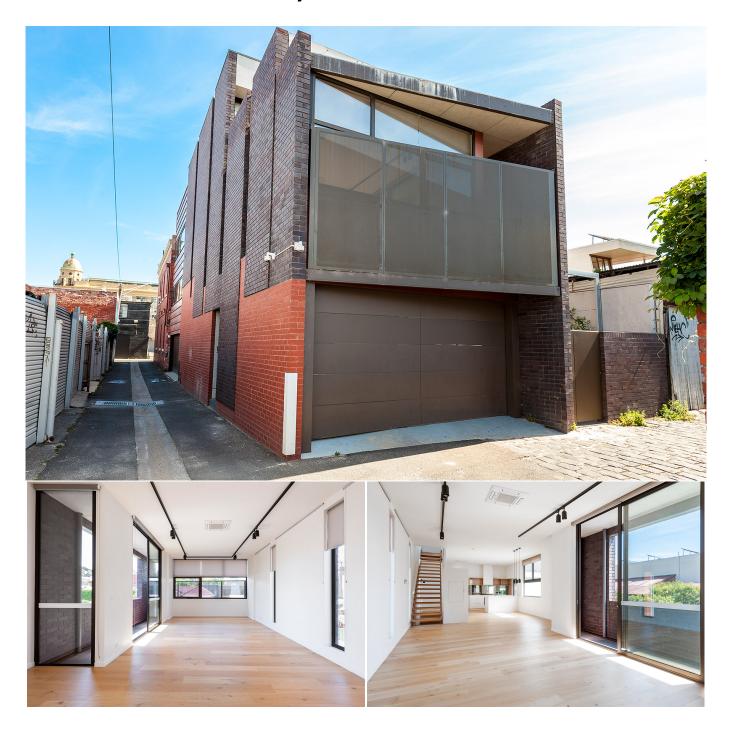

## STUNNING SOUTH YARRA TOWNHOUSE

Spacious, architecturally-designed townhouse in the heart of South Yarra with a beautiful leafy private garden, a short walk to the fabulous Prahran market and the shopping and dining experiences of Chapel Street and Commercial Road.

- > Fully appointed kitchen with Miele appliances and integrated stainless-steel refrigerator
- > Light-filled open-plan living area opening-up to a north-facing balcony
- > Separate laundry with Miele washer and dryer
- > Powder room
- > Dumbwaiter from ground floor
- > Two very generous bedrooms (both with extensive built-in robes)
- > Two bathrooms with glamorous marble finish and quality fittings
- > Master bedroom with large outdoor deck & magnificent views
- > Beautiful leafy low-maintenance courtyard garden
- > Heating/cooling
- > Video intercom
- > Private secure double garage

Within easy walking distance to cafes, restaurants, galleries & all amenities, this immaculate and very spacious townhouse offers truly luxury living!

\*floorplans provided are indicative only

PHOTO ID REQUIRED AT ALL INSPECTIONS