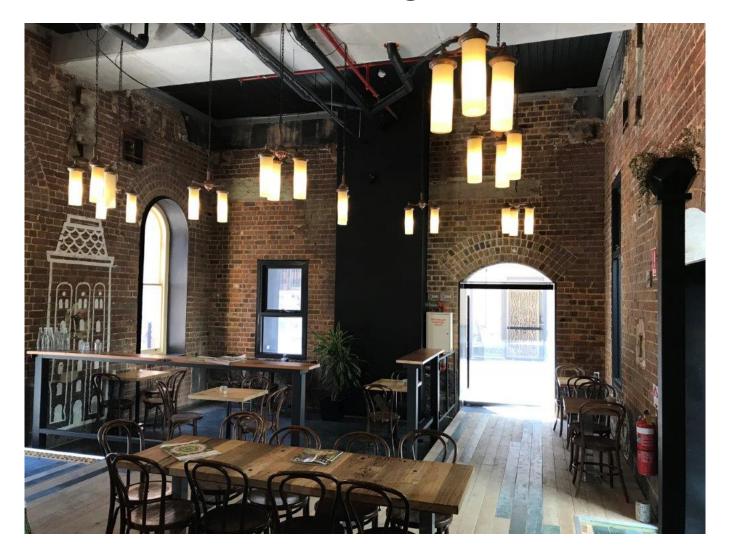

## **BREW TOWER, YORKSHIRE BREWERY CAFE/DELI**

This unique hospitality/café space set in the glorious heritage surrounds of the Yorkshire Brewery is ready to be taken to the next level.

Features include:

- > Café Ground: 64.5m2 (approx.)
- > External seating area: 49m2 (approx.)
- > Deli: 32.5m2 (approx.)
- > TOTAL AREA: 146m2 (approx.)
- > Grease trap and extraction
- > Secure undercover parking

Plans and further information are available via email upon request