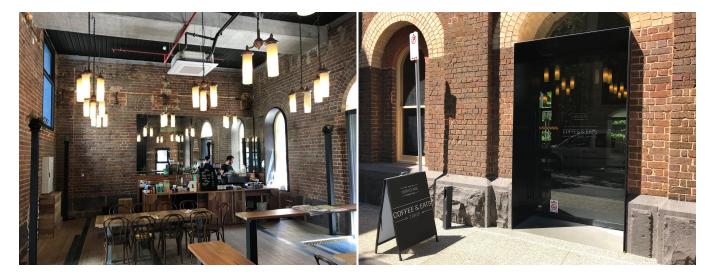

## **BREW TOWER, YORKSHIRE BREWERY CAFE/DELI**

This unique hospitality/café space set in the glorious heritage surrounds of the Yorkshire Brewery is ready to be taken to the next level.

Features include:

- > Café Ground: 64.5m2 (approx.)
- > External seating area: 49m2 (approx.)
- > Deli: 32.5m2 (approx.)
- > TOTAL AREA: 146m2 (approx.)
- > Grease trap and extraction
- > Secure undercover parking

Plans and further information are available via email upon request