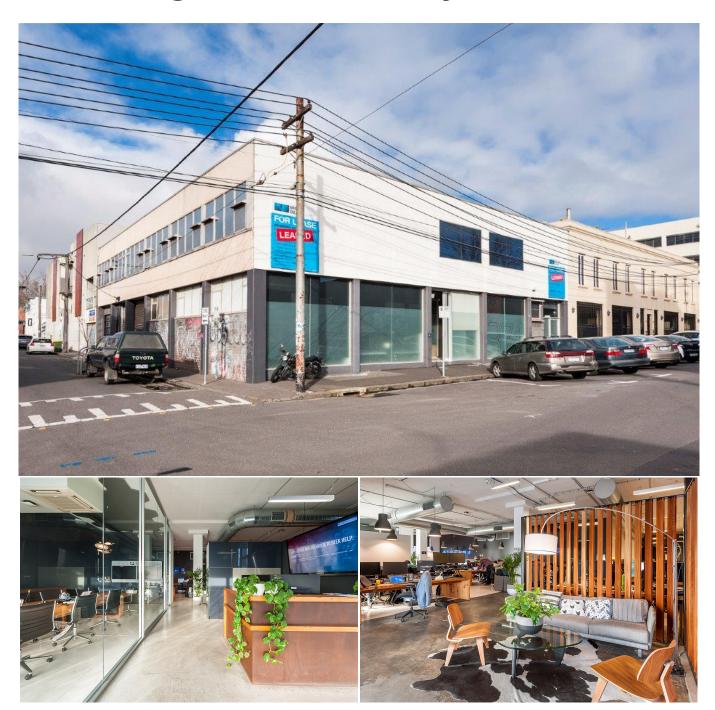

## 374 George Street, Fitzroy VIC

## STUNNING MODERN OFFICE, INDUSTRIAL SETTING

Boasting a prominent corner location in the heart of Fitzroy, this commanding office building oozes character and offers a cutting-edge fit-out of the highest quality with state-of-the-art security and infrastructure.

## Features include:

- > Excellent natural light
- > Industrial features (including saw-tooth roof)
- > Impressive meeting rooms
- > Exceptional amenities & break-out area for staff
- > Extensive data cabling
- > State-of-the-art security
- > Air-conditioning & heating
- > Roller-door & goods access via Argyle St
- > Available: 01 November 2017
- > AREA: 876m2\*