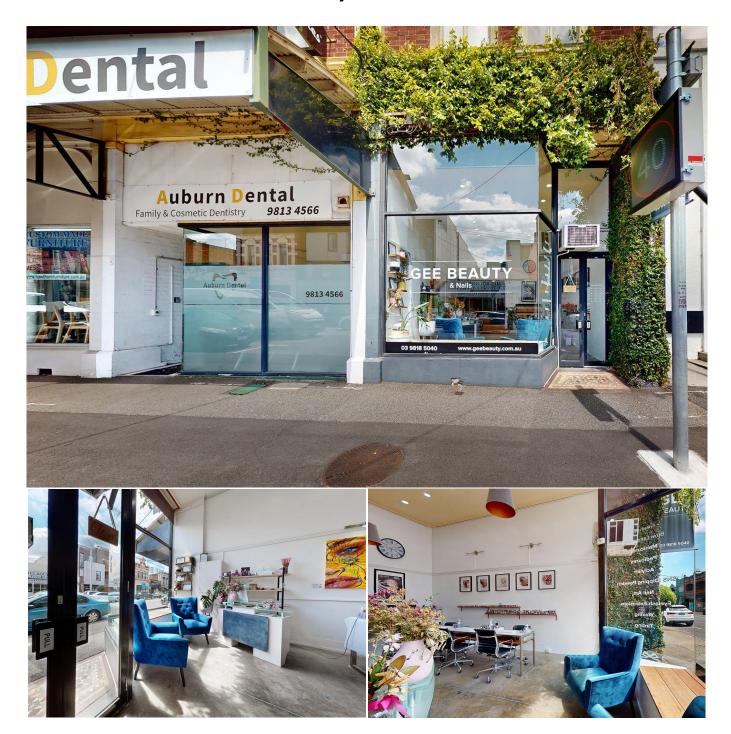

## **FABULOUS RETAIL OFFERING**

This is a great opportunity to secure this high-exposure shop located within the Auburn Village precinct. Ideal for retail, health & beauty, or other uses (STCA).

- > North facing with great natural light
- > High exposure position
- > Ample amenities
- > Secure parking at rear
- > AREA: 93m2
- > AVAILABLE: February 2025

Offering flexible long-term lease terms tailored to meet the needs of your business. For further information or to arrange an inspection please contact exclusive agents MIGLIC DEAN

| Contract type                     | Lease              |
|-----------------------------------|--------------------|
| Property Type                     | Retail, Commercial |
| Price                             | UNDER OFFER !!!    |
| Katherine Dean<br>Owner Principal | 0437 254 462       |
| Richard Miglic<br>Owner Principal | 0418 556 900       |
|                                   |                    |