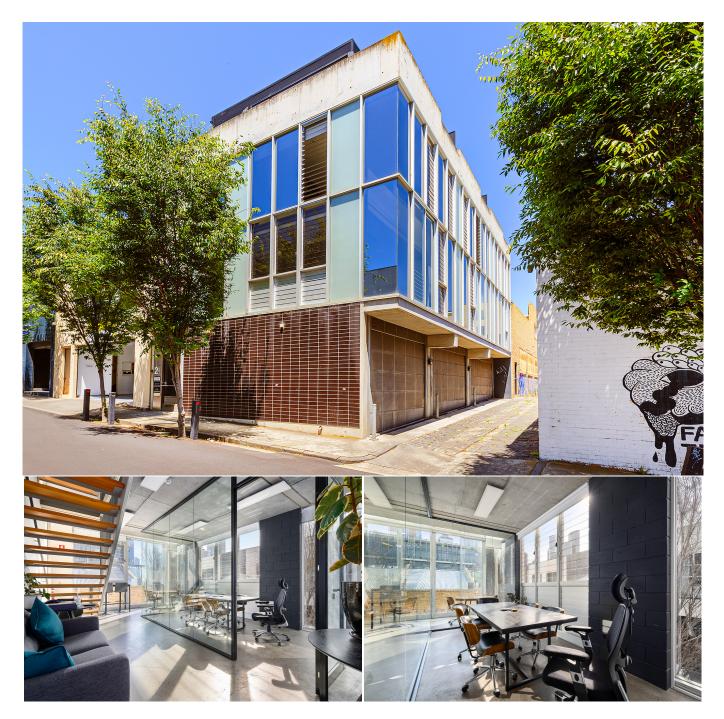

## UNDER OFFER!!! UBER-COOL SOUTH MELBOURNE -WITH SECURE CAR SPACE

Uber-cool 3 level warehouse-style office/studio space available for lease in the heart of South Melbourne.

- > Fully refurbished
- > Polished concrete floors
- > Heating and cooling
- > Private rooftop balcony
- > Kitchenette
- > Bathroom with end-of-trip facilities
- > 1 secure car space
- > Building area: 89 m2 (approx.)

Literally metres from Clarendon & Coventry Streets and a stone's throw to the wonderful backstreet warehouse café St Ali, this is one not to be missed. Contact exclusive agents MIGLIC DEAN to arrange an inspection.