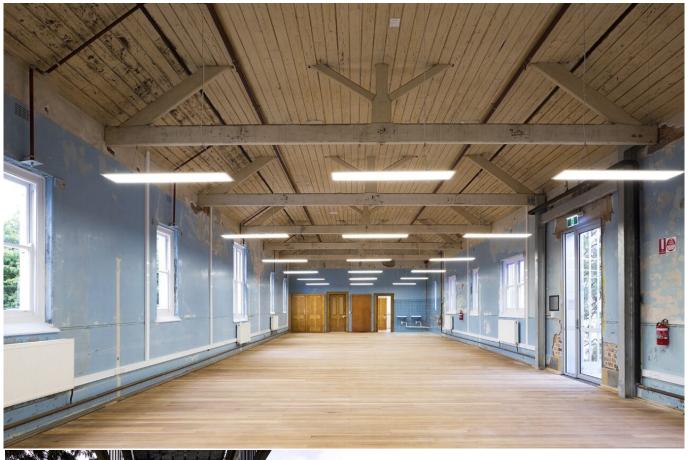

First Floor Sacred Heart Building (\$6,670 pcm + GST outgoings included).

- > The Sacred Heart restoration project was completed award-winning Kerstin Thompson Architects (KTA) together with FDC Construction and Fitout and with input from Heritage Victoria
- > Featuring stunning natural light
- > Open-plan space with vaulted ceilings
- > Heating & A/C (heating and electricity included in the price)
- > Kitchenette
- > Executive offices
- > Shared facilities within the Convent
- > BUILDING AREA: 232m2\*
- > Parking available at excellent rates
- > Floorplans available upon request