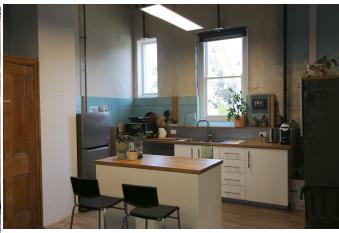

We are delighting to present for lease 2 beautiful spaces within the Convent precinct

Ground Floor Convent Building (\$2,410 pcm + GST outgoings included) - LEASED

- > Open-plan space
- > Beautiful north facing period window
- > Heating and electricity included in the price
- > Kitchenette
- > Shared facilities within the Convent
- > BUILDING AREA: 80m2\*
- > Parking available at excellent rates

First Floor Sacred Heart Building (\$6,670 pcm + GST outgoings included).

- > The Sacred Heart restoration project was completed award-winning Kerstin Thompson Architects (KTA) together with FDC Construction and Fitout and with input from Heritage Victoria
- > Featuring stunning natural light
- > Open-plan space with vaulted ceilings
- > Heating & A/C (heating and electricity included in the price)
- > Kitchenette
- > Executive offices
- > Shared facilities within the Convent
- > BUILDING AREA: 232m2\*
- > Parking available at excellent rates
- > Floorplans available upon request