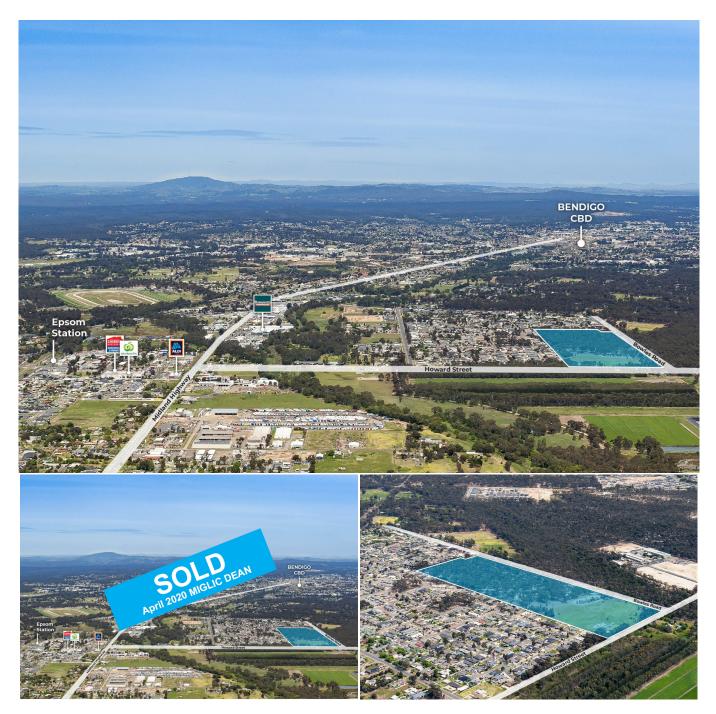

## **SOLD - SIGNIFICANT INDUSTRIAL LAND HOLDING**

91 Howard Street presents a truly unique opportunity for developers and land holders, at 40 acres/16.15 hectares, this corner site with approximately 894m of street frontage is one of the LAST REMAINING significant land holdings in Epsom, a rapidly developing suburb within the City of Greater Bendigo.

Details:

> 40 acres/16.15 hectares in 2 titles of 20 acres/ 8.08 hectares each\*.

> Frontage to Howard Street 234m (approx.) to the north

> Frontage to Bowles Road 660m (approx.) to the west

> Bordered by substantial residential development along the WHOLE eastern and southern borders.

> Zoned Industrial 3

> An ideal opportunity for national brand companies to position themselves within a developed area with a ready-made market literally at their doorstep.

> Only 1km to the Midland Hwy, the major north/south arterial from northern Victoria, through to the CBD of Bendigo and south to Melbourne.

> Only 1km to the thriving Epsom retail precinct with major and boutique tenancies

> Within the Bendigo Urban Growth Boundary

> Currently on short-term lease (3-bedroom house and farm, providing potential income during planning & permit stages)

Epsom is a rapidly evolving suburb of Bendigo, it is already home to a number of national brands and encompasses an ever-increasing number of residential, commercial and industrial developments. A site of this size and location is very rare indeed and is an opportunity not to be missed.