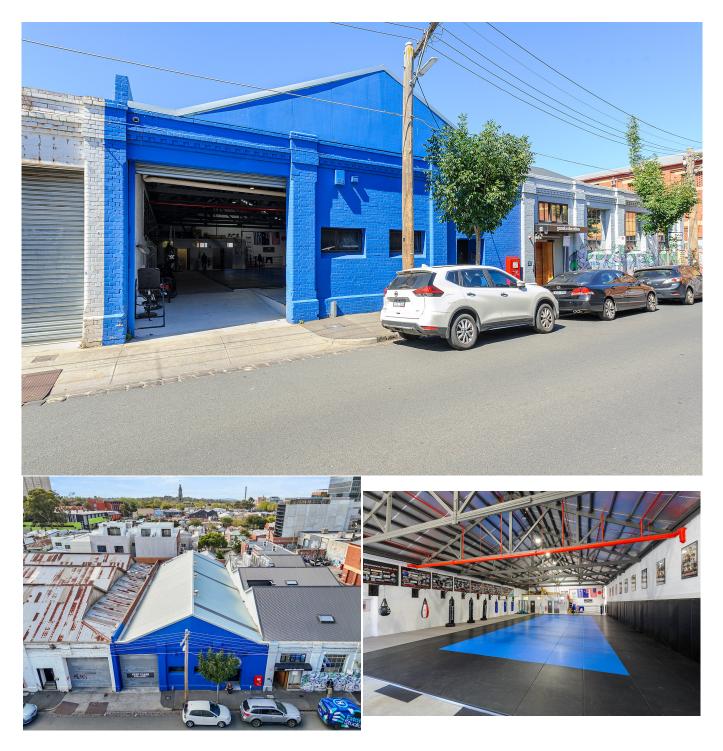

## **REFURBISHED COLLINGWOOD WAREHOUSE**

Seize the day with this solid and substantial city-fringe warehouse, extensively refurbished to a commendable level, and a true blank canvas of exceptional quality to occupy, develop or invest. With the essential benefit of vehicle access into the building from Down St (crossover and concrete ramp) and laneway access at the rear providing potential for more parking, this inner-city gem of a building on a significant and strategically located landholding is an opportunity NOT to be missed!

Features include:

- > 13.2m-frontage to Down Street
- > Painted concrete floor
- > Amenities block at rear of warehouse
- > Close proximity to freeways (Eastern Fwy, Monash Fwy & Citilink)
- > Close to public transport (trams, trains & buses)
- > Current tenancy expires June 2024, no further terms
- > BUILDING AREA: 414m2
- > LAND: 414m2
- > Vacant Possession

Join the other successful businesses in this vibrant Collingwood backstreet community, such as Artbank Melbourne and Urban Climb Collingwood.

The property is For Sale by Expressions of Interest, closing Thursday 9th May 2024 at 3:00pm.