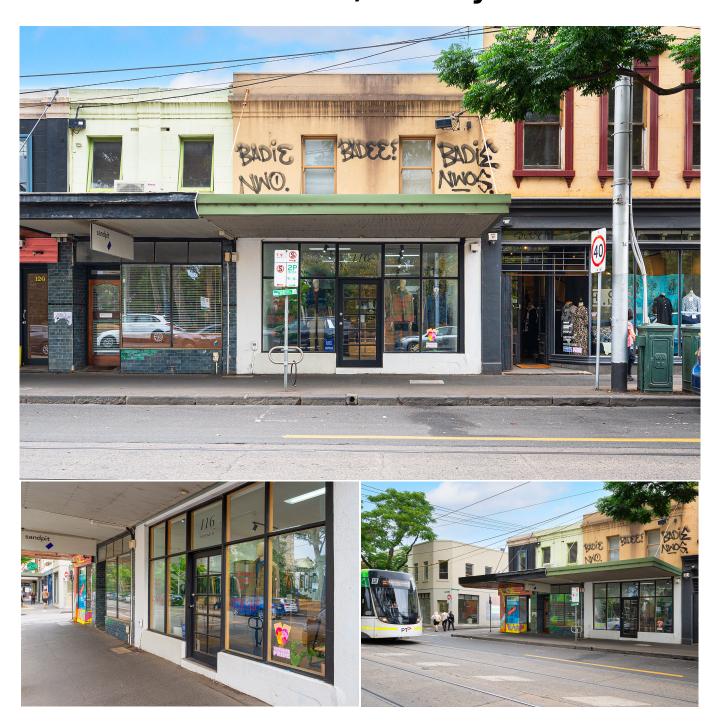

## 116 Gertrude Street, Fitzroy VIC

## **GERTRUDE STREET - SHOP AND FIRST FLOOR - UNDER OFFER**

Situated on vibrant Gertrude Street, this property enjoys high foot traffic and visibility, with a beautiful open-plan shop and extensive first floor it's one not to be missed.

- > Open plan refurbished retail/showroom
- > Ample amenities
- > Commercial 1 zoning
- > Extensive upstairs
- > Car parking at rear
- > SHOP AREA: 80m2\*

You will be in great company with some of the best or Melbourne's cafes, restaurants, boutique retailers and art galleries.