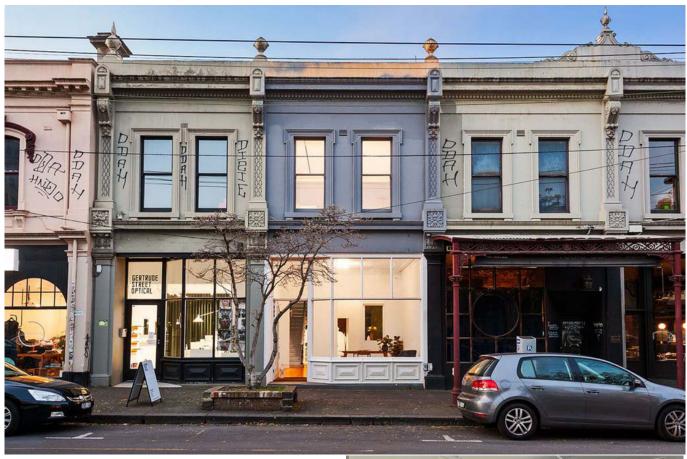

## 77 Gertrude Street, Fitzroy VIC

## STUNNING 1st floor GERTRUDE STREET DESIGN OFFICE - STUDIO B available

Located on one of Melbourne's most renowned retail, hospitality, and designer streets. 77 Gertrude is near the well-regarded Marion Wine Bar, Cutler & Co, Morning Market, and Tamura Sake Bar, providing plenty of amazing options for coffee and lunch. The location is easily accessible by walking, cycling, or tram, making it an ideal spot for businesses looking to establish themselves in the heart of Fitzroy. This amazing studio/office space would suit a range of design and office-based businesses.

The space for lease is located on the first floor, with the building shared with a ground floor architectural practice

Private Office/ Studio (Room A) suit 3-4 people LEASED Private Office/ Studio (Room B) suit 1-2 people \$1,200 pcm (ex GST) 2 year term preferred.