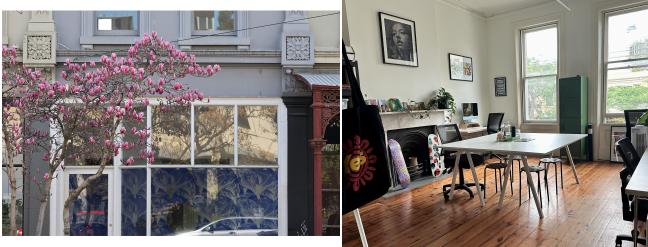

## Featuring

- > Great natural light
- > Architecturally designed kitchen and amenities.
- > Exposed brickwork
- > Hydronic Heating
- > Solid timber floors, tranquil garden
- > Shared conference room for general meetings and workshops
- > Private and secure offices
- > NBN Internet included
- > 24/7 Access to the Building
- > Outgoings Included

The space for lease is located on the first floor, with the building shared with a ground floor architectural practice

Private Office/ Studio (Room A) suit 3-4 people LEASED Private Office/ Studio (Room B) suit 1-2 people \$1,200 pcm (ex GST) 2 year term preferred.