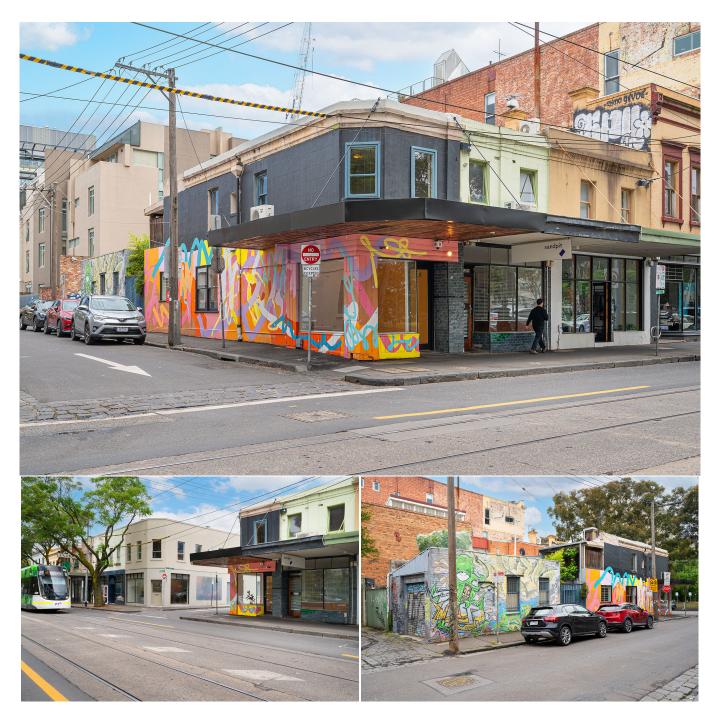

## **GERTRUDE STREET CORNER RETAIL**

It doesn't get better than this! a fabulous Gertrude Street location on the corner of Young Street, you will be in great company with boutique retailers, award-winning hospitality operators and the best of Fitzroy cafes on this iconic strip. With great access to public transport and brilliant exposure, take your business to the next level.

- > Light-filled retail space with windows to the North and East
- > High exposure location
- > Upstairs residence/office with kitchen & bathroom
- > Large separate shed/workspace with kitchenette & additional bathroom at the rear
- > Leafy courtyard
- > Commercial 1 zoning
- > BUILDING AREA: 110m2 (approx.)