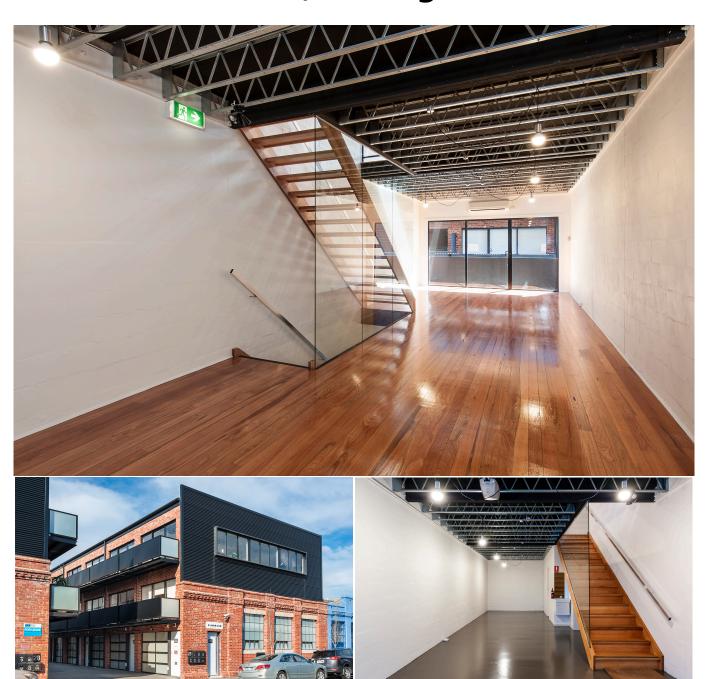

## 4/28 Down Street, Collingwood VIC

## INDUSTRIAL STYLE OFFICE- NORTH FACING

Down Street, Collingwood is the place of preference for innovative and creative small business, with literally dozens of new and exciting businesses within this boutique development. Set over three levels with automated tilt door access on the ground floor and the 1st and 2nd floors featuring timber flooring and balconies on each level (an ideal breakout space).

## Features include:

- > Great natural light with this north facing warehouse (located very close to Down Street)
- > Air-conditioning & heating
- > Data cabling
- > Kitchenette & Bathroom
- > Ground floor warehousing
- > Automated tilt-door with vehicle access in & out
- > Balconies on 1st and 2nd floors
- > Security system
- > NBN
- > AREA: 160m2 (approximately)
- > Available: NOW