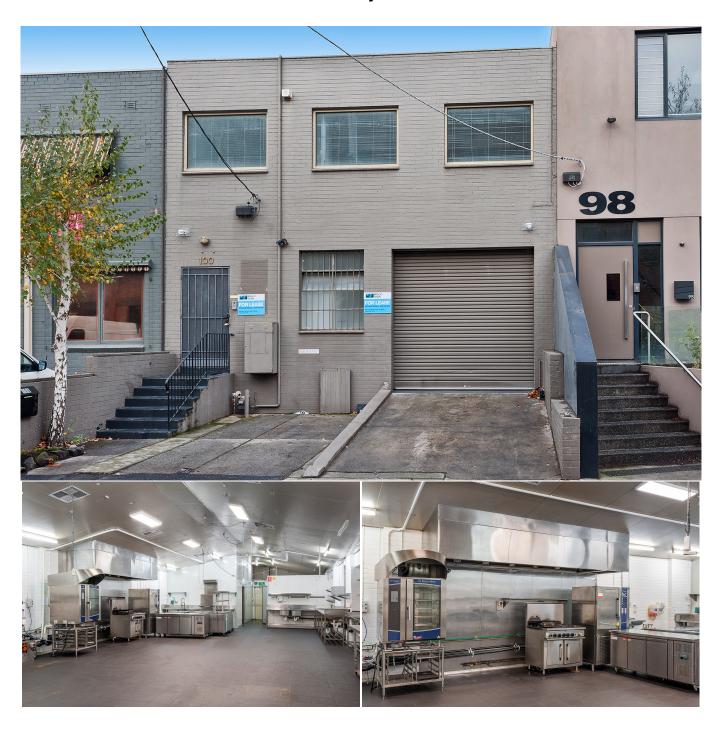

## **INNER-CITY FOOD FACILITY**

Perfectly positioned with great access to the freeways, and boasting a high quality fit-out, compact and complete with lined ceiling and near-new tiled floor, this purpose-built facility comes fully equipped for a new operator to move in and hit the ground running.

## Features include:

- > 3-phase power
- > 2,500-litre grease-trap
- > Canopy
- > Near-new tiled floor
- > Coolrooms
- > Sinks & benches
- > Front & Rear roller-door access
- FIRST FLOOR: 100m2 (approximately)GROUND FLOOR: 260m2 (approximately)
- > TOTAL BUILDING AREA: 360m2 (approximately)
- > Available: NOW