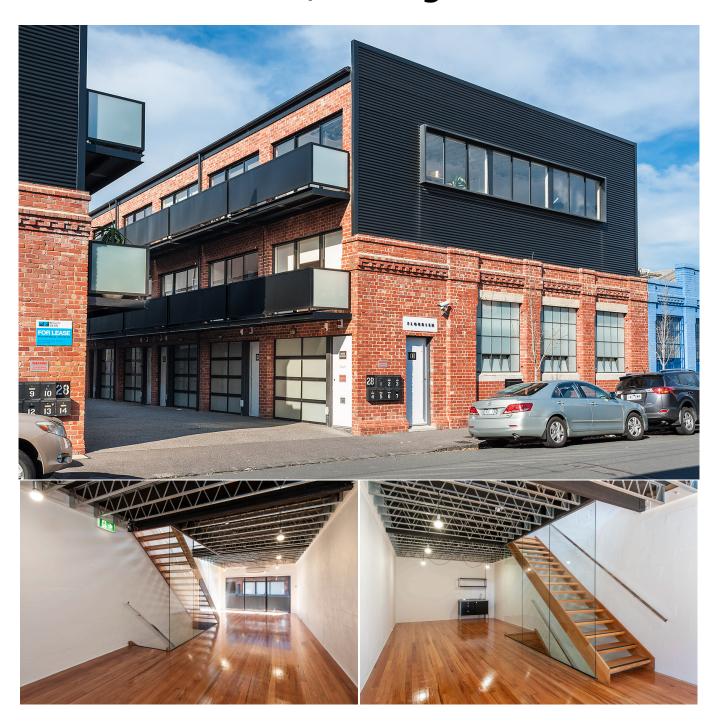

## 2/28 Down Street, Collingwood VIC

## **INDUSTRIAL STYLE WAREHOUSE/OFFICE - NORTH FACING**

Down Street, Collingwood is the place of preference for innovative and creative small business, with literally dozens of new and exciting businesses within this boutique development. Set over three levels with automated tilt door access on the ground floor and the 1st and 2nd floors featuring timber flooring and balconies on each level (an ideal breakout space).

## Features include:

- > Great natural light with this north facing warehouse (located very close to Down Street)
- > Air-conditioning & heating
- > Data cabling
- > Kitchenette & Bathroom
- > Ground floor warehousing
- > Automated tilt-door with vehicle access in & out
- > Balconies on 1st and 2nd floors
- > Security system
- > NBN
- > AREA: 160m2 (approximately)
- > Available: NOW