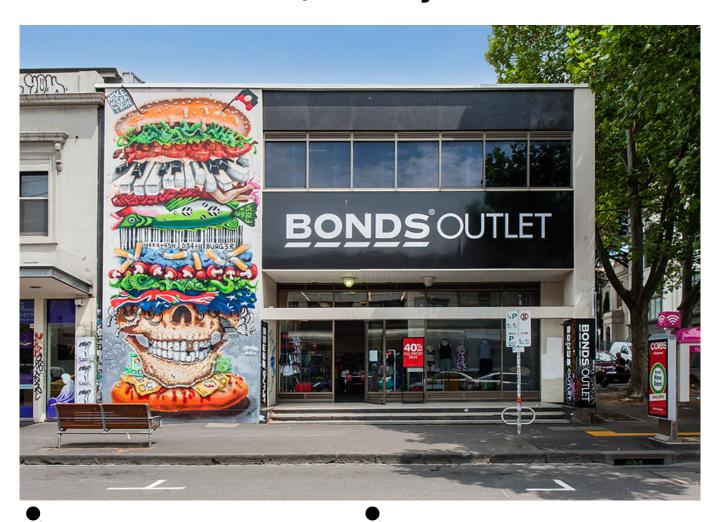

## 229 Smith Street, Fitzroy VIC

## PRIME CORNER FREEHOLD

Boasting a prominent corner location in the heart of vibrant Smith Street, Fitzroy's most popular retail destination, this corner freehold will appeal to owner-occupiers, developers and investors alike, surrounded by high-end specialist retailers, major banks and supermarkets, presenting a very exciting opportunity to occupy, add value, or to deliver an outstanding high-density mixed-use project (STPA).

Features include:

Smith St frontage: 12.2m\*Moor St frontage: 30.2m\*Vehicle access via Moor St

> Short-term Lease to national tenant

> Commercial 1 Zone

> LAND: 367m2

| Contract type                     | Sale               |
|-----------------------------------|--------------------|
| Property Type                     | Retail, Commercial |
| Price                             | CONTACT AGENT      |
| Katherine Dean<br>Owner Principal | 0437 254 462       |